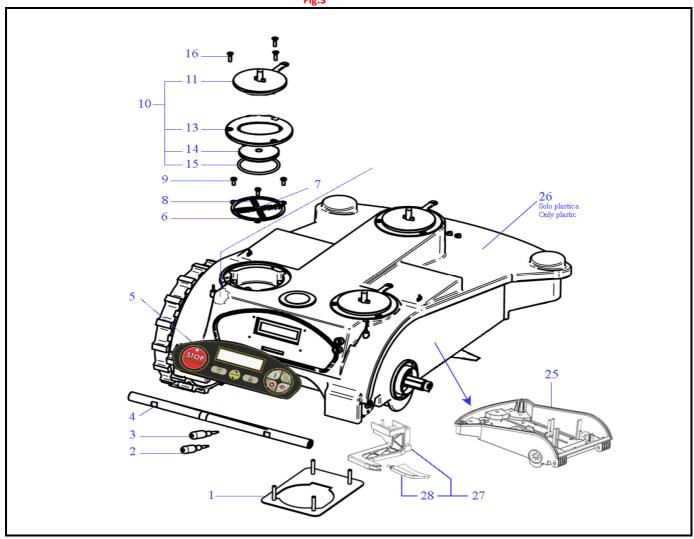

Fig.3

| Rif. | Code                | Qnt.<br>Part. | Sigla | (IT) Descrizione * (GB) Description                   | Qnt.<br>Price |
|------|---------------------|---------------|-------|-------------------------------------------------------|---------------|
| 4    | 400 <b>Z</b> 07900A | 4             |       | Directus financias Angles vilate                      | 4             |
| 1    |                     | 1             |       | Piastra fissaggio - Anchor plate                      | 1             |
| 2    | CS_D0094            | 1             |       | Pomello Pioggia - Rain Contact                        | 1             |
| 3    | CS_D0095            | 1             |       | Pomello Pioggia Eccentrico - Excentrical Rain Contact | 1             |
| 4    | 300Z08400A          | 1             |       | Maniglia - Handle                                     | 1             |
| _    | 300 <b>Z</b> 07900A | 1             |       | Tastiera - Keyboard                                   | 1             |
| 5    | 005 80040 04        | 1             |       |                                                       |               |
| 6    | 025_D0043_01        | 3             |       | Anello Esterno - Outer ring                           | 1             |
|      | 025_D0044_01        | 3             |       | Anello Interno - Inner ring                           | 1             |
| 8    | 025_D0082           | 12            |       | Molla - Spring                                        | 10            |
| 9    | A850558             | 9             |       | Vite - Screw                                          | 100           |
| 10   | 300Z06500A          | 3             |       | Piastra Urti - Bump Plate                             | 1             |
| 11   | 025_D0049_03        | 3             |       | Flangia - Support                                     | 1             |
|      |                     |               |       |                                                       |               |
|      | 025_D0048_01        | 3             |       | Supporto - Support                                    | 1             |
| 14   | 025_D0047_01        | 3             |       | Supporto - Support                                    | 1             |
| 15   | C00561              | 3             |       | Oring - Oring                                         | 10            |
| 16   | A850558             | 9             |       | Vite - Screw                                          | 100           |
|      |                     |               |       | -                                                     |               |
| 25   | 300_A0026_01        | 1             |       | Gruppo Scocca - Body Set                              | 1             |
| 26   | 300_A0040_01        | 1             |       | Gruppo Scocca Sup Upper Body Set                      | 1             |
| 27   | 300Z10000A          | 1             | Right | Pulisci Ruota - Wheel Cleaning Spindle                | 1             |
| 27   | 300Z10200A          | 1             | Left  | Pulisci Ruota - Wheel Cleaning Spindle                | 1             |
| 28   | 110 <b>Z</b> 05000A | 2             |       | Gomma - Rubber                                        | 10            |