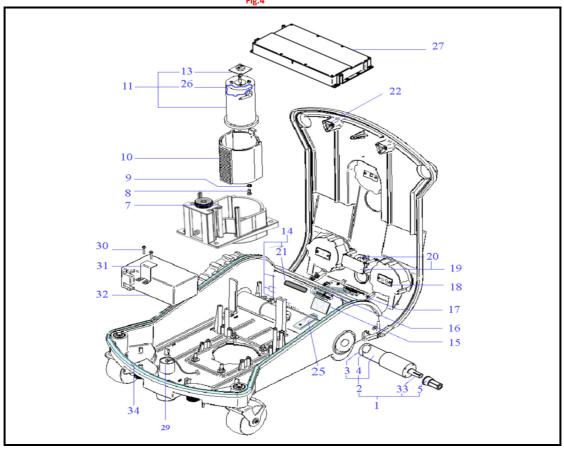

Fig.4

| Rif. | Code         | Qnt.<br>Part. | Sigla                 | (IT) Descrizione * (GB) Description                         | Qnt.<br>Price |
|------|--------------|---------------|-----------------------|-------------------------------------------------------------|---------------|
| 1    | 321 A0106 BB | 2             | P42 Brushless         | Motoriduttore - Motor Reducer                               | 1             |
| 1    | 321 A0106 00 | 2             | P42                   | Motoriduttore - Motor Reducer                               | 1             |
| 2    | CS-C0126-00  | 2             |                       | Motore + Encoder - Motor with Encoder                       | 1             |
| 3    | ENCRUO321    | 2             |                       | Encoder - Encoder                                           | 1             |
| 4    | 300 C0300    | 4             | 10x5x5                | (IMS) - Spazzola - Brush                                    | 1             |
| 5    | 300Z13500A   | 2             |                       | Esagono - Hexagon                                           | 1             |
|      |              |               |                       | -                                                           |               |
| 7    | 400Z07800A   | 1             |                       | Supporto - Support                                          | 1             |
| 8    | A850573      | 4             |                       | Vite - Screw                                                | 100           |
| 9    | A850574      | 4             |                       | Rondella - Washer                                           | 100           |
| 10   | 400Z05200A   | 1             |                       | Supporto Motore - Motor support                             | 1             |
| 11   | 300_A0001_01 | 1             | Fise                  | (FS) - Motore di Taglio - Group Cutting Motor               | 1             |
| 11   | CS_C0009_212 | 1             | Brushless             | (Brushless) - Motore di Taglio - Group Cutting Motor        | 1             |
| 13   | CS_D0122_01  | 1             | Fise                  | (FS) - Encoder Lama - Blade encoder                         | 1             |
| 14   | AM2000-09-3B | 1             | X                     | Scheda Madre - Mother Board                                 | 1             |
| 14   | AM2000-09-3L | 1             | XH                    | Scheda Madre - Mother Board (Brushless)                     | 1             |
| 14-A | A210517      | 1             | F4 - 250V 500mAD      | Kit Fusibili - Fuse Kit                                     | 10            |
| 14-B | A210540      | 1             | F1 - 32V 1A           | Kit Fusibili - Fuse Kit                                     | 10            |
| 14-C | A210543      | 1             | F2 F3 - 32V 30A       | Kit Fusibili - Fuse Kit                                     | 10            |
| 15   | CS_C0102_SA  | 1             | Channel "A"           | (A Channel) - Ricevitore - Receiver                         | 1             |
| 15   | CS_C0102_SB  | 1             | Channel "B"           | (B Channel) - Ricevitore - Receiver                         | 1             |
| 15   | CS_C0102_SC  | 1             | Channel "C"           | (C Channel) - Ricevitore - Receiver                         | 1             |
| 16   | CB01_D16_V1  | 1             |                       | CPU-Display - Cabling Cpu-Display Board                     | 1             |
| 16   | CB02_D16_V1  | 1             |                       | CPU-Aux Display - Cabling CPU-Aux Display                   | 1             |
| 17   | 200Z04600A   | 1             | Only V'10 Latin       | Display - Display                                           | 1             |
| 17   | 200Z08700A   | 1             | V'10 Russian+Latin    | Display - Display                                           | 1             |
| 18   | CS_E0031_A   | 2             | 30Cm                  | Scheda Sensore Urto - Bump Board                            | 1             |
| 18   | CS_E0031_B   | 1             | 60Cm                  | Scheda Sensore Urto - Bump Board                            | 1             |
| 19   | CS_E0028_2   | 1             | Only V'10 L300        | Sistema di Allarme - Alarm Device                           | 1             |
| 20   | 300_C0002_00 | 1             |                       | Buzzer - Buzzer                                             | 1             |
| 21   | C00198       | 1             | x Brush Board         | Kit Dissipatore - Heat-sink Kit                             | 1             |
| 22   | 300_A0038_00 | 2             |                       | Supporto - Support                                          | 1             |
| 25   | CS_E0033     | 1             |                       | Ricevitore Bluetooth - Bluetooth Receiver                   | 1             |
| 26   | CS_C0121_01  | 1             | Fise                  | (FS) - Kit Spazzole e Portaspazzole - Brush & Brush housing | 1             |
| 27   | CS_C0114     | 1             | Lithium (25.2V 13.8A) | (Type B) - Batteria - Battery                               | 1             |
| 29   | CS_C0004_L   | 1             |                       | Bobina - Coil                                               | 1             |
| 30   | A850199      | 8             |                       | Vite - Screw                                                | 100           |
| 31   | 300_D0036_00 | 2             |                       | StaffaBatteria 6.9Ah - Battery Bracket 6.9Ah                | 1             |
| 32   |              | 2             | Lithium (25.2V 6.9A)  | (Type B) - Batteria - Battery                               | 1             |
| 33   | C00752       | 2             |                       | Chiavetta - Key                                             | 20            |
| 34   | 300Z13700A   | 1             |                       | Guarnizione - Gasket                                        | 1             |