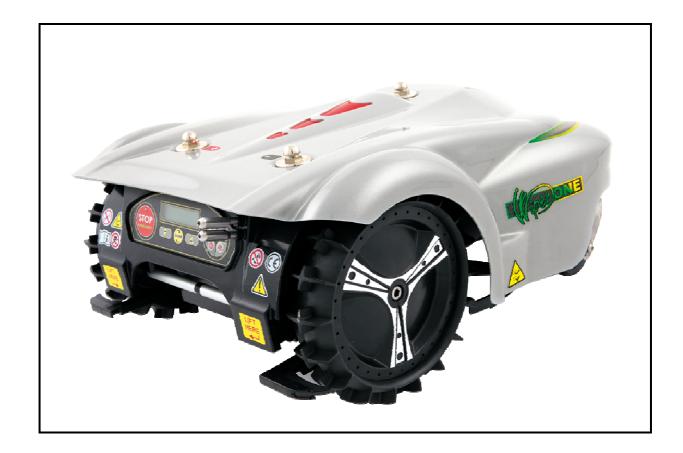

Modelli 2010- 20010 Model

# Wiper One V'10

Rev. "L'

Rev. "L" - Gennaio 2012 Rev. "L" - January 2012

Listino Parti di Ricambio Spare Parts Catalogue Wiper One V'10

Fig.1

| Rif.     | Code                 | Qnt.<br>Part. | Sigla                   | (IT) Descrizione * (GB) Description                | Qnt.<br>Price |
|----------|----------------------|---------------|-------------------------|----------------------------------------------------|---------------|
| 1        | AMBCHFEFI 1          | 100           | (100 Pz)                | Chiodo - Nail                                      | 1             |
| 1        | AMBCHFEFI_1          | 200           | (200 Pz)                | Chiodo - Nail                                      | 1             |
| _        | CS E0002 1           | 1             | MT 100 - 1x1.5 - Ø 3.4  |                                                    | 1             |
| 2        |                      | 1             | MT 150 - 1x1.5 - Ø 3.4  | Cavo - Cable                                       | 1             |
|          | CS E0002 2           | 1             | MT 200 - 1x1.5 - Ø 3.4  |                                                    | 1             |
| 2        |                      | 1             | MT 300 - 1x1.5 - Ø 3.4  | Cavo - Cable                                       | 1             |
|          | CS E0002 5           | 1             | MT 500 - 1x1.5 - Ø 3.4  | Cavo - Cable                                       | 1             |
| 2        |                      | 1             | MT 1000 - 1x1.5 - Ø 3.4 | Cavo - Cable                                       | 1             |
| 3        | 300_MM_ONE           | 1             |                         | Manuale d'uso - User's Manual                      | - 1           |
| 4        | 300_D0042_04         | 1             | 4KF Ø35 Cm              | Lama piana a 4 Punte - 4 knives flate blade        | 1             |
| 4        | 300_D0070_00         | 1             | 4KB Ø35 Cm (USA)        | Lama piegata a 4 Punte - 4 knives bent blade       | 1             |
| 5        | 200Z05300A           | 1             | 8KF Ø29 Cm              | Lama piana a 8 Punte - 8 knives flate blade        | 1             |
| 6        | 50_C0008_00          | 1             | Schuko                  | Cavo Alimentazione - Supply Cable                  | 1             |
| 6        | 50_C0004_00          | 1             | USA                     | Cavo Alimentazione - Supply Cable                  | 1             |
| 6        | 50_C0011_00          | 1             | GB                      | Cavo Alimentazione - Supply Cable                  | 1             |
| 6        | 50_C0012_00          | 1             | CH                      | Cavo Alimentazione - Supply Cable                  | 1             |
| 7        | AMBR3000RN           | 1             |                         | Kit Ricarica Invernale - Kit for Winter Garaging   | 1             |
| 8        | 200Z03300A           | 1             | V10 Sinus               | Trasmettitore Sinusoidale - Sinusoidal Transmitter | 1             |
|          |                      | 1             |                         | -                                                  |               |
|          | AMBELPB360-P         | 1             | 29.3V-12A Li-ion        | (New 8Ah) Caricabatteria - Battery Charger         | 1             |
| 3401     | CS_CLG150-30         | 1             | 29.3V-05A Li-ion        | (NEW) Caricabatteria - Battery Charger             | 1             |
|          | AMBEL003MWL          | 1             | 29.3V Li-ion            | Caricabatteria - Battery Charger                   | 1             |
|          | AMBEL003SC           | 1             | 29.3V Li-ion            | Scheda Interna - Internal Board                    | 1             |
|          | AMBEL003VE           | 1             |                         | Ventola - Fan                                      | 1             |
| 10       |                      | 1             | (Only console)          | BT Console - Bt Console                            | 1             |
|          | AMBEL00348MW         | 1             |                         | Potenziamento Perimetro - Border Powered           | 1             |
|          | CS_C0102_R           | 1             |                         | Cerca Interruzioni - Interruption detector         | 1             |
|          | AMBCAPROG            | 1             |                         | Programming Cable - Cavo Programmazione            | 1             |
| 14       | AMBCAAREP            | 1             |                         | Non piu necessario - No more necessary             | 1             |
|          | 300_IMBALLO_M        | 1             |                         | Imballo Robot - Robot Packaging                    | 1             |
| 15       | 300_IMBALLO_E        | 1             | 200 0                   | Imballo Esterno - External Packaging               | 1             |
| 16<br>17 | CS_C0109<br>CS C0111 | 1             | 200 Gr                  | Grasso - Grease Nastro Agglomerante - Tape         | 1             |