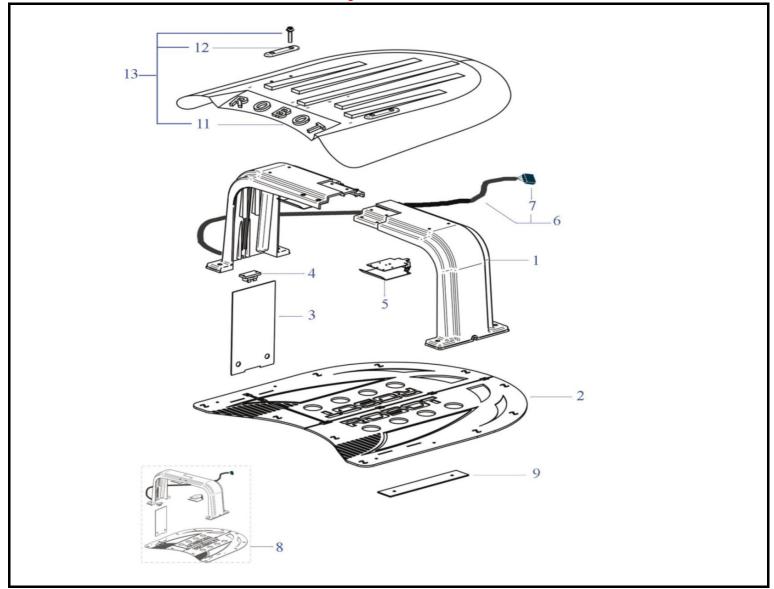

Fig.5

| Rif. | Code         | Qnt.<br>Part. | Sigla       | (IT) Descrizione * (GB) Description                   | Qnt.<br>Price |
|------|--------------|---------------|-------------|-------------------------------------------------------|---------------|
|      |              |               |             |                                                       |               |
| 1    | 300_D0066_03 | 2             | V'10        | Arco di ricarica - Recharging Base Arc                | 1             |
| 2    | 300_D0067_00 | 1             |             | Sottobase Ricarica - Recharging Underbase             | 1             |
| 3    | 300_D0064_00 | 2             |             | Coperchio Laterale - Lateral cap                      | 1             |
| 4    | A222522      | 1             |             | Connettore - Connector                                | 1             |
| 5    | CS_A0150     | 2             |             | Piastra di Ricarica - Recharging Plate                | 1             |
| 6    | AMBCAALRI    | 1             |             | Cavo alimentazione ricarica - Recharging supply cable | 1             |
| 7    | 223261       | 1             |             | Kit Connettore - Connector Kit                        | 10            |
| 8    | 300_A0065_03 | 1             | V'10        | Base Completa - Complete Base                         | 1             |
| 9    | 300 D0068 00 | 2             |             | Piastra Sottobase - Underbase Plate                   | 1             |
|      |              |               |             | -                                                     |               |
| 11   | 300_D0300_G  | 1             | Grigio-Grey | Tetto - Roof                                          | 1             |
| 12   |              | 2             |             | Piastra Tetto - Roof Plate                            | 1             |
| 13   | 300 A0301 00 | 1             | Grigio-Grey | Kit Tetto - Roof Kit                                  | 1             |