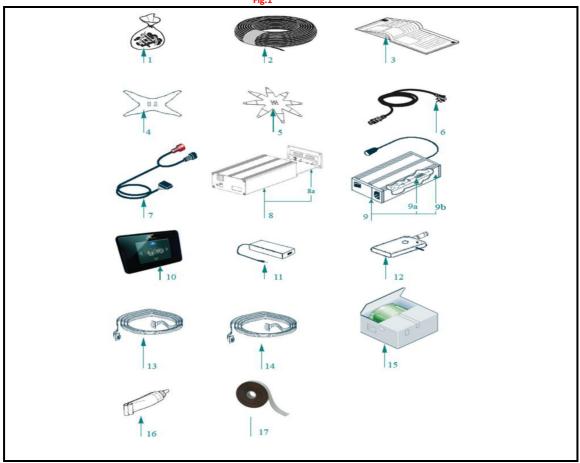

# Wiper One V'10

Rev. "L'

Rev. "L" - Gennaio 2012 Rev. "L" - January 2012

Listino Parti di Ricambio Spare Parts Catalogue Wiper One V'10

Fig.1

| Rif.     | Code                 | Qnt.<br>Part. | Sigla                   | (IT) Descrizione * (GB) Description                | Qnt.<br>Price |
|----------|----------------------|---------------|-------------------------|----------------------------------------------------|---------------|
| 1        | AMBCHFEFI 1          | 100           | (100 Pz)                | Chiodo - Nail                                      | 1             |
| 1        | AMBCHFEFI_1          | 200           | (200 Pz)                | Chiodo - Nail                                      | 1             |
| _        | CS E0002 1           | 1             | MT 100 - 1x1.5 - Ø 3.4  |                                                    | 1             |
| 2        |                      | 1             | MT 150 - 1x1.5 - Ø 3.4  | Cavo - Cable                                       | 1             |
|          | CS E0002 2           | 1             | MT 200 - 1x1.5 - Ø 3.4  |                                                    | 1             |
| 2        |                      | 1             | MT 300 - 1x1.5 - Ø 3.4  | Cavo - Cable                                       | 1             |
|          | CS E0002 5           | 1             | MT 500 - 1x1.5 - Ø 3.4  | Cavo - Cable                                       | 1             |
| 2        |                      | 1             | MT 1000 - 1x1.5 - Ø 3.4 | Cavo - Cable                                       | 1             |
| 3        | 300_MM_ONE           | 1             |                         | Manuale d'uso - User's Manual                      | - 1           |
| 4        | 300_D0042_04         | 1             | 4KF Ø35 Cm              | Lama piana a 4 Punte - 4 knives flate blade        | 1             |
| 4        | 300_D0070_00         | 1             | 4KB Ø35 Cm (USA)        | Lama piegata a 4 Punte - 4 knives bent blade       | 1             |
| 5        | 200Z05300A           | 1             | 8KF Ø29 Cm              | Lama piana a 8 Punte - 8 knives flate blade        | 1             |
| 6        | 50_C0008_00          | 1             | Schuko                  | Cavo Alimentazione - Supply Cable                  | 1             |
| 6        | 50_C0004_00          | 1             | USA                     | Cavo Alimentazione - Supply Cable                  | 1             |
| 6        | 50_C0011_00          | 1             | GB                      | Cavo Alimentazione - Supply Cable                  | 1             |
| 6        | 50_C0012_00          | 1             | CH                      | Cavo Alimentazione - Supply Cable                  | 1             |
| 7        | AMBR3000RN           | 1             |                         | Kit Ricarica Invernale - Kit for Winter Garaging   | 1             |
| 8        | 200Z03300A           | 1             | V10 Sinus               | Trasmettitore Sinusoidale - Sinusoidal Transmitter | 1             |
|          |                      | 1             |                         | -                                                  |               |
|          | AMBELPB360-P         | 1             | 29.3V-12A Li-ion        | (New 8Ah) Caricabatteria - Battery Charger         | 1             |
| 3401     | CS_CLG150-30         | 1             | 29.3V-05A Li-ion        | (NEW) Caricabatteria - Battery Charger             | 1             |
|          | AMBEL003MWL          | 1             | 29.3V Li-ion            | Caricabatteria - Battery Charger                   | 1             |
|          | AMBEL003SC           | 1             | 29.3V Li-ion            | Scheda Interna - Internal Board                    | 1             |
|          | AMBEL003VE           | 1             |                         | Ventola - Fan                                      | 1             |
| 10       |                      | 1             | (Only console)          | BT Console - Bt Console                            | 1             |
|          | AMBEL00348MW         | 1             |                         | Potenziamento Perimetro - Border Powered           | 1             |
|          | CS_C0102_R           | 1             |                         | Cerca Interruzioni - Interruption detector         | 1             |
|          | AMBCAPROG            | 1             |                         | Programming Cable - Cavo Programmazione            | 1             |
| 14       | AMBCAAREP            | 1             |                         | Non piu necessario - No more necessary             | 1             |
|          | 300_IMBALLO_M        | 1             |                         | Imballo Robot - Robot Packaging                    | 1             |
| 15       | 300_IMBALLO_E        | 1             | 200 0                   | Imballo Esterno - External Packaging               | 1             |
| 16<br>17 | CS_C0109<br>CS C0111 | 1             | 200 Gr                  | Grasso - Grease Nastro Agglomerante - Tape         | 1             |