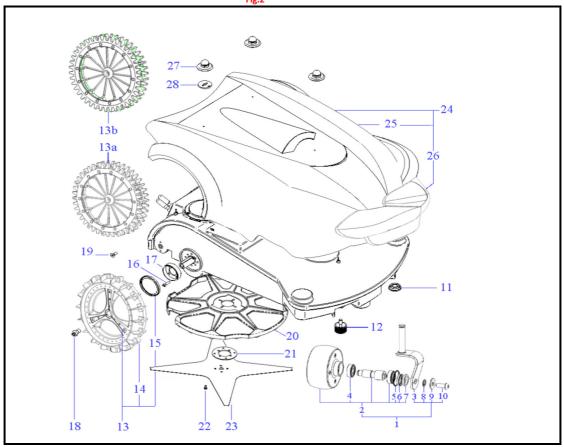

| Rif.                                                                                               | Code                                                                                                                                                                                          | Qnt.<br>Part.                                                                | Sigla                                                                               | (IT) Descrizione * (GB) Description                                                                                                                                                                                                                                                                                                                                                                             | Qnt.<br>Price                                                                                                                                                                                                                      |
|----------------------------------------------------------------------------------------------------|-----------------------------------------------------------------------------------------------------------------------------------------------------------------------------------------------|------------------------------------------------------------------------------|-------------------------------------------------------------------------------------|-----------------------------------------------------------------------------------------------------------------------------------------------------------------------------------------------------------------------------------------------------------------------------------------------------------------------------------------------------------------------------------------------------------------|------------------------------------------------------------------------------------------------------------------------------------------------------------------------------------------------------------------------------------|
| 4                                                                                                  | 300Z05900A                                                                                                                                                                                    | 4                                                                            | Only V'10                                                                           | Cruma Bueta Destre Bight Wheel Craum                                                                                                                                                                                                                                                                                                                                                                            | 1                                                                                                                                                                                                                                  |
| 1                                                                                                  | 300Z05900A<br>300Z06000A                                                                                                                                                                      | 1                                                                            | Only V'10                                                                           | Gruppo Ruota Destra - Right Wheel Group                                                                                                                                                                                                                                                                                                                                                                         | 1                                                                                                                                                                                                                                  |
|                                                                                                    |                                                                                                                                                                                               | 2                                                                            | Only V 10                                                                           | Gruppo Ruota Sinistra - Left Wheel Group Ruota Anteriore - Front Wheel                                                                                                                                                                                                                                                                                                                                          | 1                                                                                                                                                                                                                                  |
| 2                                                                                                  |                                                                                                                                                                                               | 1                                                                            |                                                                                     |                                                                                                                                                                                                                                                                                                                                                                                                                 | 1                                                                                                                                                                                                                                  |
|                                                                                                    |                                                                                                                                                                                               |                                                                              |                                                                                     | Albero Destro - Right Shaft                                                                                                                                                                                                                                                                                                                                                                                     |                                                                                                                                                                                                                                    |
|                                                                                                    | 300Z05600A                                                                                                                                                                                    | 1                                                                            | Wood open                                                                           | Albero Sinistro - Left Shaft                                                                                                                                                                                                                                                                                                                                                                                    | 1                                                                                                                                                                                                                                  |
| 4                                                                                                  |                                                                                                                                                                                               | 4                                                                            | W6001-2RS1                                                                          | Cuscinetto Ruota - Wheel Bearing                                                                                                                                                                                                                                                                                                                                                                                | 1                                                                                                                                                                                                                                  |
| _                                                                                                  | C00121                                                                                                                                                                                        | 2                                                                            | OR 2125 ISO 3601                                                                    |                                                                                                                                                                                                                                                                                                                                                                                                                 | 8                                                                                                                                                                                                                                  |
|                                                                                                    | C00124                                                                                                                                                                                        | 2                                                                            | DT                                                                                  | Anello - Ring                                                                                                                                                                                                                                                                                                                                                                                                   | 8                                                                                                                                                                                                                                  |
| 7                                                                                                  |                                                                                                                                                                                               | 2                                                                            | PTFE                                                                                | Anello - Ring                                                                                                                                                                                                                                                                                                                                                                                                   | 8                                                                                                                                                                                                                                  |
| 8                                                                                                  |                                                                                                                                                                                               | 2                                                                            |                                                                                     | Rondella Dentata - Toothed Washer                                                                                                                                                                                                                                                                                                                                                                               | 8                                                                                                                                                                                                                                  |
| _                                                                                                  | C00361                                                                                                                                                                                        | 2                                                                            |                                                                                     | Rondella - Washer                                                                                                                                                                                                                                                                                                                                                                                               | 8                                                                                                                                                                                                                                  |
|                                                                                                    | C00359                                                                                                                                                                                        | 2                                                                            |                                                                                     | Vite - Screw                                                                                                                                                                                                                                                                                                                                                                                                    | 8                                                                                                                                                                                                                                  |
|                                                                                                    | CS_A0005_D                                                                                                                                                                                    | 2                                                                            |                                                                                     | Copertura - Cover                                                                                                                                                                                                                                                                                                                                                                                               | 1                                                                                                                                                                                                                                  |
|                                                                                                    | 300_A0058_00                                                                                                                                                                                  | 2                                                                            | 0.1.1.00                                                                            | Vite - Screw                                                                                                                                                                                                                                                                                                                                                                                                    | 1                                                                                                                                                                                                                                  |
| 13a                                                                                                |                                                                                                                                                                                               | 2                                                                            | Only V'10                                                                           | Ruota Dentata - Toothed Wheel                                                                                                                                                                                                                                                                                                                                                                                   | 1                                                                                                                                                                                                                                  |
| 13b                                                                                                | 300 <b>Z</b> 13000A                                                                                                                                                                           | 2                                                                            | Only V'10                                                                           | Ruota Dentata hard - Hooked Wheel                                                                                                                                                                                                                                                                                                                                                                               | 1                                                                                                                                                                                                                                  |
|                                                                                                    | 3007                                                                                                                                                                                          | 1300A ·                                                                      | F' necessario alza                                                                  | are l'arco della base di 7mm. Move the                                                                                                                                                                                                                                                                                                                                                                          |                                                                                                                                                                                                                                    |
|                                                                                                    | 3002                                                                                                                                                                                          | IJUUA .                                                                      | E necessario dize                                                                   | are raico della base di 7111111. Move the                                                                                                                                                                                                                                                                                                                                                                       | e base ar                                                                                                                                                                                                                          |
| 13                                                                                                 | 300Z05700A                                                                                                                                                                                    | 2                                                                            | Only V'10                                                                           | Ruota Posteriore - Rear Wheel                                                                                                                                                                                                                                                                                                                                                                                   |                                                                                                                                                                                                                                    |
| 13<br>14                                                                                           | 300 <b>Z</b> 05700A                                                                                                                                                                           |                                                                              |                                                                                     |                                                                                                                                                                                                                                                                                                                                                                                                                 |                                                                                                                                                                                                                                    |
| 14                                                                                                 | 300 <b>Z</b> 05700A                                                                                                                                                                           | 2                                                                            | Only V'10                                                                           | Ruota Posteriore - Rear Wheel                                                                                                                                                                                                                                                                                                                                                                                   | 1                                                                                                                                                                                                                                  |
| 14<br>15                                                                                           | 300Z05700A<br>300Z05800A                                                                                                                                                                      | 2 2                                                                          | Only V'10<br>Only V'10                                                              | Ruota Posteriore - Rear Wheel<br>Copertone - Taire                                                                                                                                                                                                                                                                                                                                                              | 1                                                                                                                                                                                                                                  |
| 14<br>15<br>16                                                                                     | 300Z05700A<br>300Z05800A<br>VCW50625                                                                                                                                                          | 2 2 2                                                                        | Only V'10<br>Only V'10                                                              | Ruota Posteriore - Rear Wheel<br>Copertone - Taire<br>Oring - Oring                                                                                                                                                                                                                                                                                                                                             | 1 1                                                                                                                                                                                                                                |
| 14<br>15<br>16<br>17                                                                               | 300Z05700A<br>300Z05800A<br>VCW50625<br>A850544                                                                                                                                               | 2<br>2<br>2<br>8                                                             | Only V'10<br>Only V'10                                                              | Ruota Posteriore - Rear Wheel<br>Copertone - Taire<br>Oring - Oring<br>Vite - Screw                                                                                                                                                                                                                                                                                                                             | 1<br>1<br>1<br>100                                                                                                                                                                                                                 |
| 14<br>15<br>16<br>17<br>18                                                                         | 300Z05700A<br>300Z05800A<br>VCW50625<br>A850544<br>300_D0037_01                                                                                                                               | 2<br>2<br>2<br>8<br>2                                                        | Only V'10<br>Only V'10                                                              | Ruota Posteriore - Rear Wheel<br>Copertone - Taire<br>Oring - Oring<br>Vite - Screw<br>Supporto Ruota - Wheel support                                                                                                                                                                                                                                                                                           | 1<br>1<br>1<br>100                                                                                                                                                                                                                 |
| 14<br>15<br>16<br>17<br>18<br>19                                                                   | 300Z05700A<br>300Z05800A<br>VCW50625<br>A850544<br>300_D0037_01<br>A850550                                                                                                                    | 2<br>2<br>2<br>8<br>2<br>4                                                   | Only V'10<br>Only V'10                                                              | Ruota Posteriore - Rear Wheel Copertone - Taire Oring - Oring Vite - Screw Supporto Ruota - Wheel support Vite - Screw                                                                                                                                                                                                                                                                                          | 1<br>1<br>1<br>100<br>1                                                                                                                                                                                                            |
| 14<br>15<br>16<br>17<br>18<br>19<br>20                                                             | 300Z05700A<br>300Z05800A<br>VCW50625<br>A850544<br>300_D0037_01<br>A850550<br>C00163                                                                                                          | 2<br>2<br>2<br>8<br>2<br>4<br>2                                              | Only V'10<br>Only V'10                                                              | Ruota Posteriore - Rear Wheel Copertone - Taire Oring - Oring Vite - Screw Supporto Ruota - Wheel support Vite - Screw Tappo - Cup                                                                                                                                                                                                                                                                              | 1<br>1<br>1<br>100<br>1<br>100<br>10                                                                                                                                                                                               |
| 14<br>15<br>16<br>17<br>18<br>19<br>20<br>21                                                       | 300Z05700A<br>300Z05800A<br>VCW50625<br>A850544<br>300_D0037_01<br>A850550<br>C00163<br>300Z00100A                                                                                            | 2<br>2<br>2<br>8<br>2<br>4<br>2                                              | Only V'10<br>Only V'10                                                              | Ruota Posteriore - Rear Wheel Copertone - Taire Oring - Oring Vite - Screw Supporto Ruota - Wheel support Vite - Screw Tappo - Cup Campana - Bell                                                                                                                                                                                                                                                               | 1<br>1<br>1<br>100<br>1<br>100<br>10                                                                                                                                                                                               |
| 14<br>15<br>16<br>17<br>18<br>19<br>20<br>21<br>22                                                 | 300Z05700A<br>300Z05800A<br>VCW50625<br>A850544<br>300_D0037_01<br>A850550<br>C00163<br>300Z00100A<br>300Z00200A                                                                              | 2<br>2<br>2<br>8<br>2<br>4<br>2<br>1                                         | Only V'10<br>Only V'10                                                              | Ruota Posteriore - Rear Wheel Copertone - Taire Oring - Oring Vite - Screw Supporto Ruota - Wheel support Vite - Screw Tappo - Cup Campana - Bell Supporto Campana - Bell Support                                                                                                                                                                                                                               | 1<br>1<br>1<br>100<br>1<br>100<br>10<br>1                                                                                                                                                                                          |
| 14<br>15<br>16<br>17<br>18<br>19<br>20<br>21<br>22<br>23                                           | 300Z05700A<br>300Z05800A<br>VCW50625<br>A850544<br>300_D0037_01<br>A850550<br>C00163<br>300Z00100A<br>300Z00200A<br>A850460                                                                   | 2<br>2<br>2<br>8<br>2<br>4<br>2<br>1<br>1                                    | Only V'10<br>Only V'10<br>VC-W 50X62X5                                              | Ruota Posteriore - Rear Wheel Copertone - Taire Oring - Oring Vite - Screw Supporto Ruota - Wheel support Vite - Screw Tappo - Cup Campana - Bell Supporto Campana - Bell Support Vite - Screw                                                                                                                                                                                                                  | 1<br>1<br>1<br>100<br>1<br>100<br>10<br>1<br>1                                                                                                                                                                                     |
| 14<br>15<br>16<br>17<br>18<br>19<br>20<br>21<br>22<br>23                                           | 300Z05700A<br>300Z05800A<br>VCW50625<br>A850544<br>300_D0037_01<br>A850550<br>C00163<br>300Z00100A<br>300Z00200A<br>A850460<br>300_D0042_04<br>300_D0070_00                                   | 2<br>2<br>2<br>8<br>2<br>4<br>2<br>1<br>1<br>4                               | Only V'10<br>Only V'10<br>VC-W 50X62X5                                              | Ruota Posteriore - Rear Wheel Copertone - Taire Oring - Oring Vite - Screw Supporto Ruota - Wheel support Vite - Screw Tappo - Cup Campana - Bell Supporto Campana - Bell Support Vite - Screw Lama piana a 4 Punte - 4 knives flate blade                                                                                                                                                                      | 1<br>1<br>100<br>1<br>100<br>10<br>1<br>1<br>100                                                                                                                                                                                   |
| 14<br>15<br>16<br>17<br>18<br>19<br>20<br>21<br>22<br>23<br>23                                     | 300Z05700A<br>300Z05800A<br>VCW50625<br>A850544<br>300_D0037_01<br>A850550<br>C00163<br>300Z00100A<br>300Z00200A<br>A850460<br>300_D0042_04<br>300_D0070_00<br>300_SCOCCA_OX                  | 2<br>2<br>2<br>8<br>2<br>4<br>2<br>1<br>1<br>4<br>1                          | Only V'10<br>Only V'10<br>VC-W 50X62X5<br>35.5Cm - Star<br>35.5Cm - Star            | Ruota Posteriore - Rear Wheel Copertone - Taire Oring - Oring Vite - Screw Supporto Ruota - Wheel support Vite - Screw Tappo - Cup Campana - Bell Supporto Campana - Bell Support Vite - Screw Lama piana a 4 Punte - 4 knives flate blade Lama piegata a 4 Punte - 4 knives bent blade                                                                                                                         | 1<br>1<br>100<br>1<br>100<br>10<br>1<br>1<br>100<br>1<br>1                                                                                                                                                                         |
| 14<br>15<br>16<br>17<br>18<br>19<br>20<br>21<br>22<br>23<br>23<br>24                               | 300Z05700A<br>300Z05800A<br>VCW50625<br>A850544<br>300_D0037_01<br>A850550<br>C00163<br>300Z00100A<br>300Z00200A<br>A850460<br>300_D0042_04<br>300_D0070_00<br>300_SCOCCA_OX                  | 2<br>2<br>2<br>8<br>2<br>4<br>2<br>1<br>1<br>4<br>1<br>1                     | Only V'10<br>Only V'10<br>VC-W 50X62X5<br>35.5Cm - Star<br>35.5Cm - Star<br>X       | Ruota Posteriore - Rear Wheel Copertone - Taire Oring - Oring Vite - Screw Supporto Ruota - Wheel support Vite - Screw Tappo - Cup Campana - Bell Supporto Campana - Bell Support Vite - Screw Lama piana a 4 Punte - 4 knives flate blade Lama piegata a 4 Punte - 4 knives bent blade Gruppo Calotta - Cap Set                                                                                                | 1<br>1<br>1<br>100<br>1<br>100<br>10<br>1<br>1<br>100<br>1<br>1<br>100<br>1<br>1<br>100                                                                                                                                            |
| 14<br>15<br>16<br>17<br>18<br>19<br>20<br>21<br>22<br>23<br>23<br>24<br>24                         | 300Z05700A<br>300Z05800A<br>VCW50625<br>A850544<br>300_D0037_01<br>A850550<br>C00163<br>300Z00100A<br>300Z00200A<br>A850460<br>300_D0042_04<br>300_D0070_00<br>300_SCOCCA_OX<br>300_SCOCCA_OH | 2<br>2<br>2<br>8<br>2<br>4<br>2<br>1<br>1<br>4<br>1<br>1<br>1                | Only V'10<br>Only V'10<br>VC-W 50X62X5<br>35.5Cm - Star<br>35.5Cm - Star<br>X       | Ruota Posteriore - Rear Wheel Copertone - Taire Oring - Oring Vite - Screw Supporto Ruota - Wheel support Vite - Screw Tappo - Cup Campana - Bell Supporto Campana - Bell Support Vite - Screw Lama piana a 4 Punte - 4 knives flate blade Lama piegata a 4 Punte - 4 knives bent blade Gruppo Calotta - Cap Set                                                                                                | 1<br>1<br>1<br>100<br>1<br>100<br>10<br>1<br>1<br>100<br>1<br>1<br>100<br>1<br>1<br>100                                                                                                                                            |
| 14<br>15<br>16<br>17<br>18<br>19<br>20<br>21<br>22<br>23<br>23<br>24<br>24<br>24<br>25             | 300Z05700A<br>300Z05800A<br>VCW50625<br>A850544<br>300_D0037_01<br>A850550<br>C00163<br>300Z00100A<br>300Z00200A<br>A850460<br>300_D0042_04<br>300_D0070_00<br>300_SCOCCA_OX<br>300_SCOCCA_OH | 2<br>2<br>2<br>8<br>2<br>4<br>2<br>1<br>1<br>4<br>1<br>1<br>1                | Only V'10<br>Only V'10<br>VC-W 50X62X5<br>35.5Cm - Star<br>35.5Cm - Star<br>X       | Ruota Posteriore - Rear Wheel Copertone - Taire Oring - Oring Vite - Screw Supporto Ruota - Wheel support Vite - Screw Tappo - Cup Campana - Bell Supporto Campana - Bell Support Vite - Screw Lama piana a 4 Punte - 4 knives flate blade Lama piegata a 4 Punte - 4 knives bent blade Gruppo Calotta - Cap Set Gruppo Calotta - Cap Set                                                                       | 1<br>1<br>1<br>100<br>1<br>100<br>10<br>1<br>1<br>100<br>1<br>1<br>100<br>1<br>1<br>100<br>1<br>1<br>100<br>1<br>1<br>1<br>100<br>1<br>1<br>1<br>1<br>1<br>1<br>1<br>1<br>1<br>1<br>1<br>1<br>1<br>1<br>1<br>1<br>1<br>1<br>1<br>1 |
| 14<br>15<br>16<br>17<br>18<br>19<br>20<br>21<br>22<br>23<br>23<br>24<br>24<br>24<br>25             | 300Z05700A<br>300Z05800A<br>VCW50625<br>A850544<br>300_D0037_01<br>A850550<br>C00163<br>300Z00100A<br>300Z00200A<br>A850460<br>300_D0042_04<br>300_D0070_00<br>300_SCOCCA_OX<br>300_SCOCCA_OH | 2<br>2<br>2<br>8<br>2<br>4<br>2<br>1<br>1<br>1<br>4<br>1<br>1<br>1<br>1      | Only V'10<br>Only V'10<br>VC-W 50X62X5<br>35.5Cm - Star<br>35.5Cm - Star<br>X<br>XH | Ruota Posteriore - Rear Wheel Copertone - Taire Oring - Oring Vite - Screw Supporto Ruota - Wheel support Vite - Screw Tappo - Cup Campana - Bell Supporto Campana - Bell Support Vite - Screw Lama piana a 4 Punte - 4 knives flate blade Lama piegata a 4 Punte - 4 knives bent blade Gruppo Calotta - Cap Set Gruppo Calotta - Cap Set - Kit Adesivi - Adhesive Labels Kit                                   | 1<br>1<br>1<br>100<br>1<br>100<br>10<br>1<br>1<br>100<br>1<br>1<br>1<br>1<br>1<br>1                                                                                                                                                |
| 14<br>15<br>16<br>17<br>18<br>19<br>20<br>21<br>22<br>23<br>23<br>24<br>24<br>24<br>25<br>25<br>26 | 300Z05700A<br>300Z05800A<br>VCW50625<br>A850544<br>300_D0037_01<br>A850550<br>C00163<br>300Z00100A<br>300Z00200A<br>A850460<br>300_D0042_04<br>300_D0070_00<br>300_SCOCCA_OX<br>300_SCOCCA_OH | 2<br>2<br>2<br>8<br>2<br>4<br>2<br>1<br>1<br>1<br>4<br>1<br>1<br>1<br>1<br>1 | Only V'10<br>Only V'10<br>VC-W 50X62X5<br>35.5Cm - Star<br>35.5Cm - Star<br>X<br>XH | Ruota Posteriore - Rear Wheel Copertone - Taire Oring - Oring Vite - Screw Supporto Ruota - Wheel support Vite - Screw Tappo - Cup Campana - Bell Supporto Campana - Bell Support Vite - Screw Lama piana a 4 Punte - 4 knives flate blade Lama piegata a 4 Punte - 4 knives bent blade Gruppo Calotta - Cap Set Gruppo Calotta - Cap Set - Kit Adesivi - Adhesive Labels Kit Kit Adesivi - Adhesive Labels Kit | 1<br>1<br>1<br>100<br>1<br>100<br>10<br>1<br>1<br>100<br>1<br>1<br>1<br>100<br>1<br>1<br>1<br>100<br>1<br>1<br>1<br>1<br>1<br>1<br>1<br>1<br>1<br>1<br>1<br>1<br>1<br>1<br>1<br>1<br>1<br>1<br>1<br>1                              |